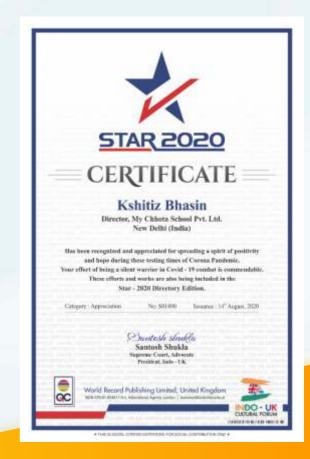

## CERTIFICATE

#### My Chhota School Private Limited Mr. Kshitiz Bhasin, Director

Delhi, India

Has been included for

creating the fastest growing pre-school chain in the shortest span of time (April 2018 to December 2020) which has 937 branches across India.

Date: 28 January 2021

Santosh shukla

Santosh Shukla President

WORLD BOOK OF RECORDS LIMITED - UK