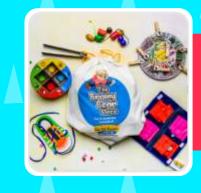

# **Our Students Kit**

Our Students Kit Is Very Affordable And We Encourage Students To Study Instead Of Wasting Money.

WE CHARGE 29% FEE SHARING ONLY ON ADMISSION DONE BY US, (HEAD OFFICE) THROUGH OUR EFFORTS & WAYS

VILLAGE KIT INCLUDE (RS 2000) + GST : BOOKS, GREETING CARDS, REPORT CARD,1 T-SHIRT, 1 SHORT, SOCKS, BELT,

STUDENTS KIT PRICE : RS. 3000/- FOR ALL CLASSES PRENURSERY : RS.3000 + GST, NURSERY : RS.3000 + GST, LKG : RS.3000 + GST, UKG : RS.3000 + GST

STUDENTS KIT INCLUDE BAG, BOOKS, GREETING CARDS, I CARD, DIARY, REPORT CARD, ESCORTS CARD, 1 T-SHIRT, 1 SHORT, 1 SPORTS T-SHIRT, SOCKS, BELT.

ALL PACKED INSIDE A BOX NET COST TO YOU OF KIT YOU CAN ADD YOUR MARGIN

NOTE : IT'S COMPULSORY TO BUY STUDENT KITS FROM US TRANSPORT CHARGES FROM DELHI TO YOUR SCHOOL ADDRESS WILL BE BORNE BY YOU ON AN ACTUAL COST.