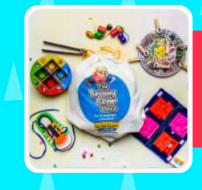

\*GST Extra

CURRICULUM : EIGHT MULTIPLE INTELLIGENCE BASED ON STEM ACTIVITIES. DESIGN SUPPORT SETUP SUPPORT AND WELCOME CURRICULUM

- 1. 30 Chair
- 2. 5 Round Tables
- 3. Puzzles 6
- 4. Cutouts 6
- 5. Slider
- 6. Rocker
- 7. Poster 50
- 8. 5 Student's Prospectus
- 9. Sensory Skills Development Cube
- **10.** Puppet shadow theatre
- 11. Hand eye coordination bag full of activities
- 12. Sensory walk tray
- **13. Smart Intelligence book for kids**
- 14. Sensorial texture Mat

# 30 Chairs 5 Round Tables

Cutouts 6

# **Student's Prospectus**

Posters 50

# Sensory Skills Development Cube

# Puppet Shadow Theatre

# Hand Eye Cordination Bag Full of Activities

## Sensory Skills walk tray

# Smart Intelligence book for kids

Sensorial texture Mat