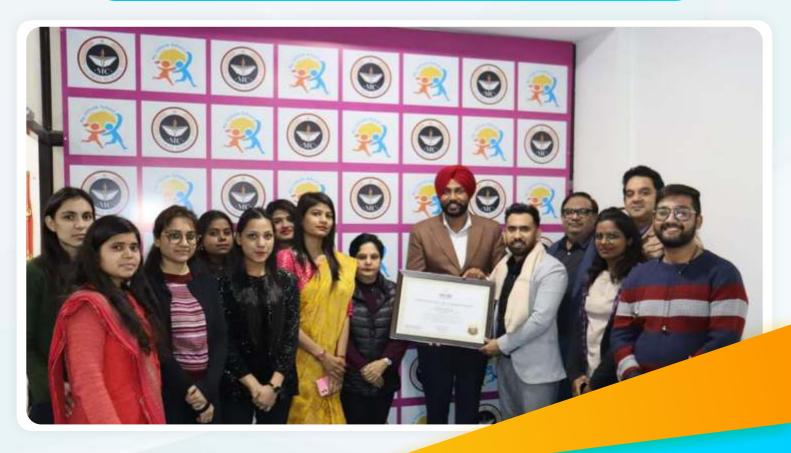

#### WORLD RECORD AWARDS

MY CHHOTA SCHOOL

# CERTIFICATE

#### My Chhota School Private Limited Mr. Kshitiz Bhasin, Director

Delhi, India

Has been included for

creating the fastest growing pre-school chain in the shortest span of time (April 2018 to December 2020) which has 937 branches across India.

Date: 28 January 2021

Santosh shukla

Santosh Shukla President

WORLD BOOK OF RECORDS LIMITED - UK